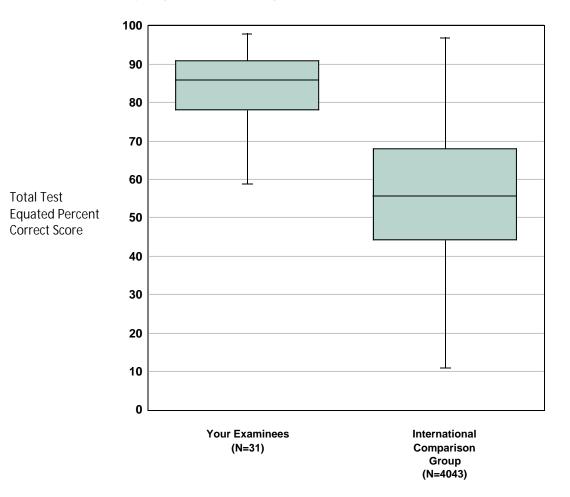

## 000000 - Generic Medical School

Order ID: OB-00000000-0 Number of Examinees: 31 Test Date(s): Month Day, Year

This report provides a graphical summary of the performance of your examinees approaching the end of undergraduate medical education on the IFOM® Clinical Science Examination (IFOM® CSE), the International Comparison Group (ICG) and custom comparison groups (if available). Caution should be used in interpreting an examinee's performance relative to the ICG or a custom comparison group due to differences in examinee preparation and motivation. More information about the ICG, custom comparison groups (if available), and how to interpret this document can be found in the Interpretation Guidelines for Medical Schools, Residency Programs, and other Organizations.