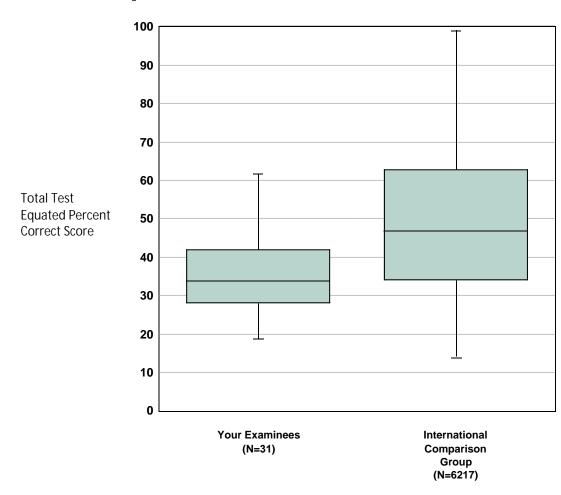

This report provides a graphical summary of the performance of your examinees approaching the end of undergraduate medical education on the IFOM® Basic Science Examination (IFOM® BSE), the International Comparison Group (ICG) and custom comparison groups (if available). Caution should be used in interpreting an examinee's performance relative to the ICG or a custom comparison group due to differences in examinee preparation and motivation. More information about the ICG, custom comparison groups (if available), and how to interpret this document can be found in the Interpretation Guidelines for Medical Schools and Organizations.