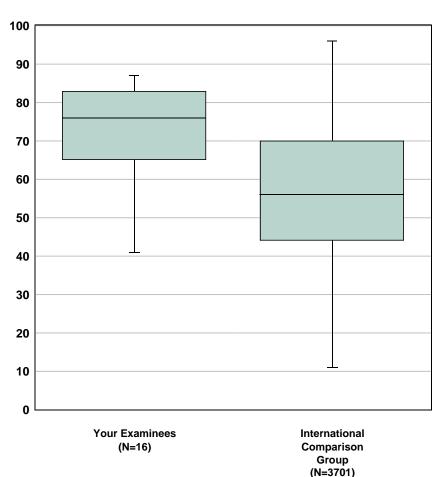

This report provides a graphical summary of the performance of your examinees approaching the end of undergraduate medical education on the IFOM® Clinical Science Examination (IFOM® CSE), the International Comparison Group (ICG) and custom comparison groups (if available). Caution should be used in interpreting an examinee's performance relative to the ICG or a custom comparison group due to differences in examinee preparation and motivation. More information about the ICG, custom comparison groups (if available), and how to interpret this document can be found in the Interpretation Guidelines for Medical Schools, Residency Programs, and other Organizations.

Total Test Equated Percent Correct Score