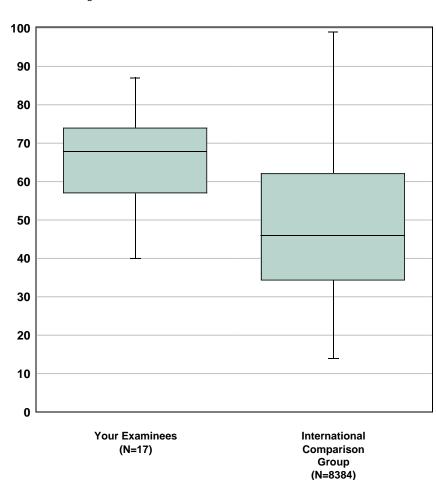

EXAMINATION
GROUP PERFORMANCE REPORT



000000 - Generic Medical School

Order ID: **OB-00000000-0** Number of Examinees: 17 Test Date(s): **Month Day, Year** 

This report provides a graphical summary of the performance of your examinees approaching the end of undergraduate medical education on the IFOM® Basic Science Examination (IFOM® BSE), the International Comparison Group (ICG) and custom comparison groups (if available). Caution should be used in interpreting an examinee's performance relative to the ICG or a custom comparison group due to differences in examinee preparation and motivation. More information about the ICG, custom comparison groups (if available), and how to interpret this document can be found in the Interpretation Guidelines for Medical Schools and Organizations.



Total Test Equated Percent Correct Score